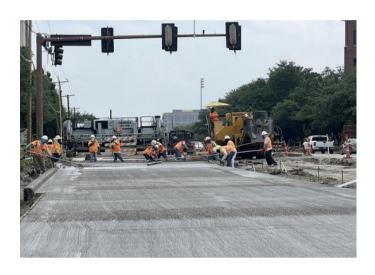

## Midway Road Revitalization Project:

- Currently scheduled to complete the section between Spring Valley and Beltline by end of year 2022!!
- To sign up for the most up-to-date info. including scheduled closures and more, use this link to subscribe your email address:

https://lp.constantcontactpages.com/su/wzNEkB9

...Or text "Midway" to 888-777

Behind the Scenes of the Midway Road Revitalizatio...

(214) 752-0205

**CONTACT US** 

The Berni Bean Coffee Company Opens At The Hartford Building