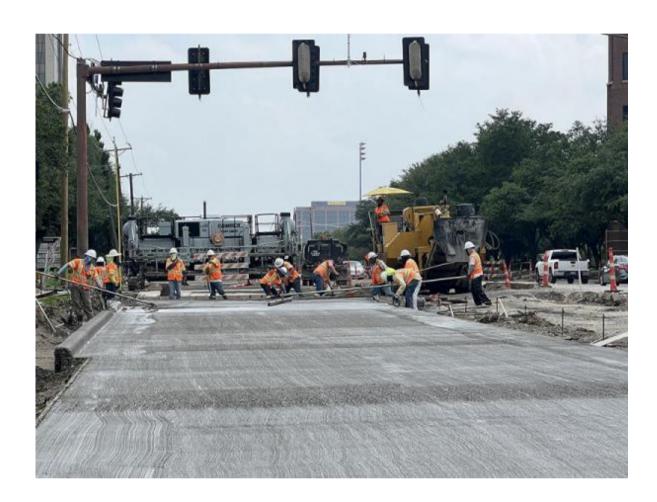

## Midway Road Revitalization Project:

- Currently scheduled to complete the section between Spring Valley and Beltline by end of year 2022!!
- To sign up for the most up-to-date info. including scheduled closures and more, use this link to subscribe your email address:

https://lp.constantcontactpages.com/su/wzNEkB9

...Or text "Midway" to 888-777

Behind the Scenes of the Midway Road Revitalizatio...

(214) 752-0205

**CONTACT US** 

The Berni Bean Coffee Company Opens At The Hartford Building